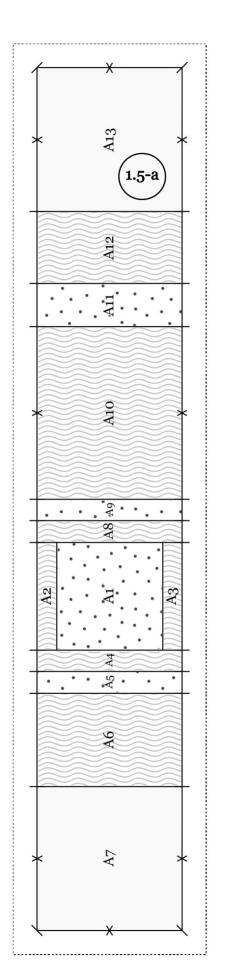

#### SEWING SUGGESTIONS

The sky's the limit for how you chose to use the book tracker pattern, but this is the general scheme I had in mind when I designed the blocks.

Book thickness (1'', 1.5'' & 2'') corresponds to the length of the book. Primary color corresponds to the book genre. Secondary color corresponds to the rating.

Primary Secondary