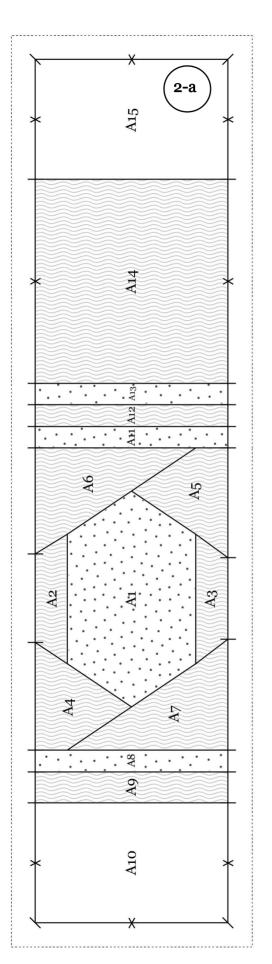

#### SEWING SUGGESTIONS

The sky's the limit for how you chose to use the book tracker pattern, but this is the general scheme I had in mind when I designed the blocks.

Book thickness (1'', 1.5'' & 2'') corresponds to the length of the book. Primary color corresponds to the book genre. Secondary color corresponds to the rating.

Primary Secondary