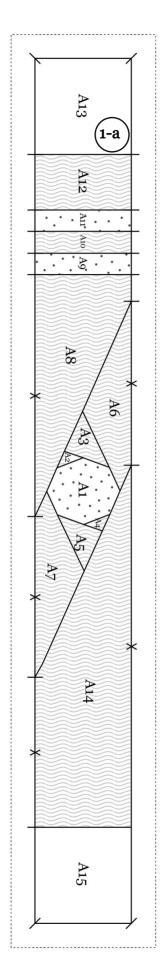

#### SEWING SUGGESTIONS

The sky's the limit for how you chose to use the book tracker pattern, but this is the general scheme I had in mind when I designed the blocks.

Book thickness (1'', 1.5'' & 2'') corresponds to the length of the book. Primary color corresponds to the book genre. Secondary color corresponds to the rating.