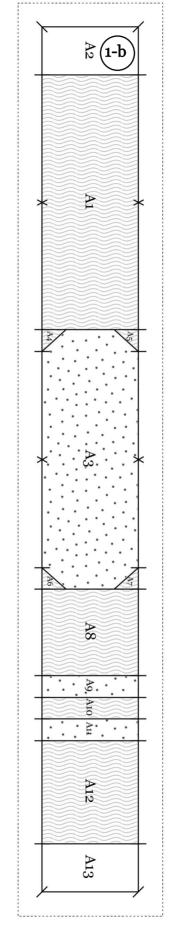

#### SEWING SUGGESTIONS

The sky's the limit for how you chose to use the book tracker pattern, but this is the general scheme I had in mind when I designed the blocks.

Book thickness (1'', 1.5'' & 2'') corresponds to the length of the book. Primary color corresponds to the book genre. Secondary color corresponds to the rating.