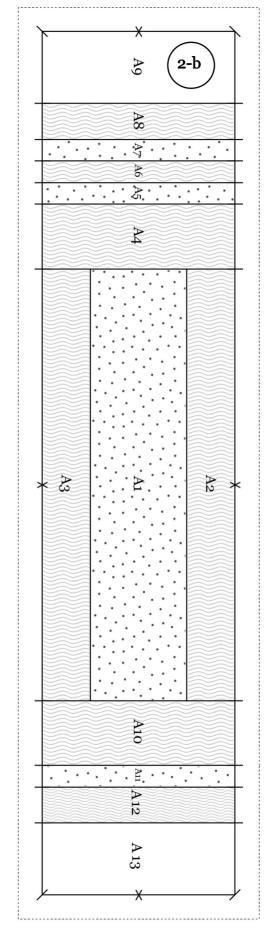

#### SEWING SUGGESTIONS

The sky's the limit for how you chose to use the book tracker pattern, but this is the general scheme I had in mind when I designed the blocks.

Book thickness (1'', 1.5'' & 2'') corresponds to the length of the book. Primary color corresponds to the book genre. Secondary color corresponds to the rating.

Primary Secondary