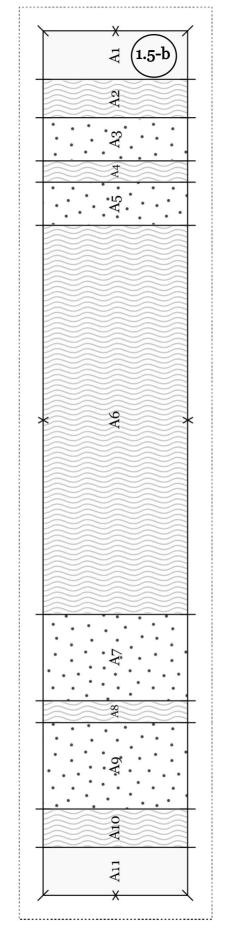

#### SEWING SUGGESTIONS

The sky's the limit for how you chose to use the book tracker pattern, but this is the general scheme I had in mind when I designed the blocks.

Book thickness (1'', 1.5'' & 2'') corresponds to the length of the book. Primary color corresponds to the book genre. Secondary color corresponds to the rating.

Primary Secondary